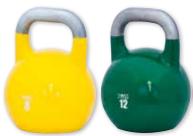

## **H▲RT** Steel Comp Kettlebells

The HART Comp Kettlebells are all manufactured to the same size and specifications with the only difference being the weight. This allows users to progress up in weight without any technique changes. Handles are 32mm thick and made of exposed steel which is ideal for use with gym chalk so grip can be controlled. The large base makes a safer platform for push up type exercises. Colour coded for easy identification in the gym.

| <del>==</del> 6-379-8  | 8kg        | Yellow | ea  | \$50.00  |
|------------------------|------------|--------|-----|----------|
| <del>6=</del> 6-379-12 | 12kg       | Green  | ea  | \$70.00  |
| <del>€</del> 6-379-16  | 16kg       | Red    | ea  | \$90.00  |
| <del>6</del> 6-379-20  | 20kg       | Blue   | ea  | \$110.00 |
| € 6-379-24             | 24kg       | Black  | ea  | \$130.00 |
| <del>6-</del> 6-135    | Complete s | et     | kit | \$399.00 |
|                        |            |        |     |          |