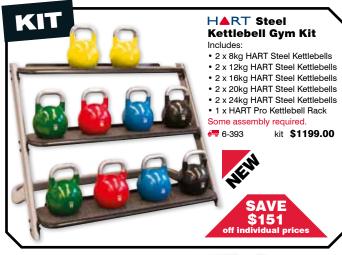

# H▲RT Kettlebell Kit

## **H≜RT** Pro Kettlebell Rack

Professional design and construction for safe and efficient storage of all styles of HART Kettlebells. Each rack is 115 x 25cm and covered in 6mm rubber matting. Will comfortably hold 15 HART Comp Kettlebells or up to 22 HART Cast Iron Kettlebells depending on the size breakdown. Some assembly required.

Total size: 126cm(L) x 90cm(H) x 70cm(D). Weight: 44kg.

\$450.00