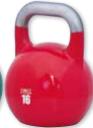

## **H▲RT** Steel Comp Kettlebells

The HART Comp Kettlebells are all manufactured to the same size and specifications with the only difference being the weight. This allows users to progress up in weight without any technique changes. Handles are 32mm thick and made of exposed steel which is ideal for use with gym chalk so grip can be controlled. The large base makes a safer platform for push up type exercises. Colour coded for easy identification in the gym.

| <del>==</del> 6-379-8  | 8kg        | Yellow | ea  | \$50.00  |
|------------------------|------------|--------|-----|----------|
| <del>6=</del> 6-379-12 | 12kg       | Green  | ea  | \$70.00  |
| <del>€</del> 6-379-16  | 16kg       | Red    | ea  | \$90.00  |
| <del>6</del> 6-379-20  | 20kg       | Blue   | ea  | \$110.00 |
| € 6-379-24             | 24kg       | Black  | ea  | \$130.00 |
| <del>6-</del> 6-135    | Complete s | et     | kit | \$399.00 |
|                        |            |        |     |          |