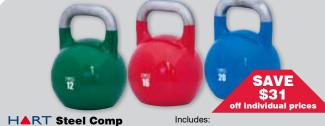

## **H▲RT** Steel Comp Kettlebells

The HART Comp Kettlebells are all manufactured to the same size and specifications with the only difference being the weight. This allows users to progress up in weight without any technique changes. Handles are 32mm thick and made of exposed steel which is ideal for use with gym chalk so grip can be controlled. The large base makes a safer platform for push up type exercises. Colour coded for easy identification in the gym.

| <del>==</del> 6-379-8  | 8kg        | Yellow | ea  | \$50.00  |
|------------------------|------------|--------|-----|----------|
| <del>6=</del> 6-379-12 | 12kg       | Green  | ea  | \$70.00  |
| <del>€</del> 6-379-16  | 16kg       | Red    | ea  | \$90.00  |
| <del>6</del> 6-379-20  | 20kg       | Blue   | ea  | \$110.00 |
| € 6-379-24             | 24kg       | Black  | ea  | \$130.00 |
| <del>6-</del> 6-135    | Complete s | et     | kit | \$399.00 |
|                        |            |        |     |          |