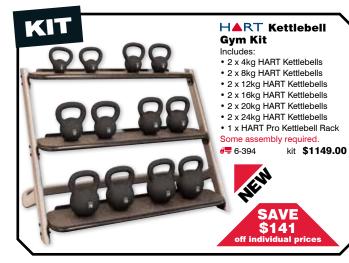

## **H≜RT** Pro Kettlebell Rack

Professional design and construction for safe and efficient storage of all styles of HART Kettlebells. Each rack is 115 x 25cm and covered in 6mm rubber matting. Will comfortably hold 15 HART Comp Kettlebells or up to 22 HART Cast Iron Kettlebells depending on the size breakdown. Some assembly required.

Total size: 126cm(L) x 90cm(H) x 70cm(D). Weight: 44kg.

\$450.00