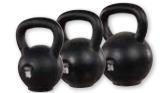

## **H▲RT** Steel Comp Kettlebells

The HART Comp Kettlebells are all manufactured to the same size and specifications with the only difference being the weight. This allows users to progress up in weight without any technique changes. Handles are 32mm thick and made of exposed steel which is ideal for use with gym chalk so grip can be controlled. The large base makes a safer platform for push up type exercises. Colour coded for easy identification in the gym.

### **H▲RT Kettlebells**

Kettlebells are great for a huge range of drills to build on strength, power, muscular endurance, balance and core strength. Cast iron with natural powder coated finish. Handles are standard. round and fluent. Rubber padded base. **6**号 6-381-4 4kg \$20.00 ea <del>6</del>₹ 6-381-8 \$40.00 8kg ea € 6-381-12 12kg \$60.00 ea € 6-381-16 16kg \$80.00 ea € 6-381-20 20kg ea **\$100.00** 6₩ 6-381-24 24kg ea \$120.00