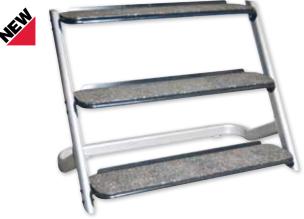

## **H≜RT** Pro Kettlebell Rack

Professional design and construction for safe and efficient storage of all styles of HART Kettlebells. Each rack is 115 x 25cm and covered in 6mm rubber matting. Will comfortably hold 15 HART Comp Kettlebells or up to 22 HART Cast Iron Kettlebells depending on the size breakdown. Some assembly required.

Total size: 126cm(L) x 90cm(H) x 70cm(D). Weight: 44kg.

\$450.00