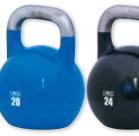

## **H▲RT** Steel Comp Kettlebells

The HART Comp Kettlebells are all manufactured to the same size and specifications with the only difference being the weight. This allows users to progress up in weight without any technique changes. Handles are 32mm thick and made of exposed steel which is ideal for use with gym chalk so grip can be controlled. The large base makes a safer platform for push up type exercises. Colour coded for easy identification in the gym.

| <del>==</del> 6-379-8  | 8kg        | Yellow | ea  | \$50.00  |
|------------------------|------------|--------|-----|----------|
| <del>6=</del> 6-379-12 | 12kg       | Green  | ea  | \$70.00  |
| <del>€</del> 6-379-16  | 16kg       | Red    | ea  | \$90.00  |
| <del>6</del> 6-379-20  | 20kg       | Blue   | ea  | \$110.00 |
| € 6-379-24             | 24kg       | Black  | ea  | \$130.00 |
| <del>6-</del> 6-135    | Complete s | et     | kit | \$399.00 |
|                        |            |        |     |          |