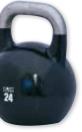

## **H▲RT** Steel Comp Kettlebells

The HART Comp Kettlebells are all manufactured to the same size and specifications with the only difference being the weight. This allows users to progress up in weight without any technique changes. Handles are 32mm thick and made of exposed steel which is ideal for use with gym chalk so grip can be controlled. The large base makes a safer platform for push up type exercises. Colour coded for easy identification in the gym.

| <del>==</del> 6-379-8  | 8kg        | Yellow | ea  | \$50.00  |
|------------------------|------------|--------|-----|----------|
| <del>6=</del> 6-379-12 | 12kg       | Green  | ea  | \$70.00  |
| <del>€</del> 6-379-16  | 16kg       | Red    | ea  | \$90.00  |
| <del>6</del> 6-379-20  | 20kg       | Blue   | ea  | \$110.00 |
| € 6-379-24             | 24kg       | Black  | ea  | \$130.00 |
| <del>6-</del> 6-135    | Complete s | et     | kit | \$399.00 |
|                        |            |        |     |          |