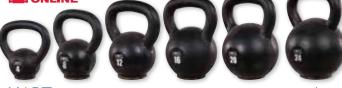

### **H▲RT Kettlebells**

Kettlebells are great for a huge range of drills to build on strength, power, muscular endurance, balance and core strength. Cast iron with natural powder coated finish. Handles are standard. round and fluent. Rubber padded base. **6**号 6-381-4 4kg \$20.00 ea <del>6</del>₹ 6-381-8 \$40.00 8kg ea € 6-381-12 12kg \$60.00 ea € 6-381-16 16kg \$80.00 ea € 6-381-20 20kg ea **\$100.00** 6₩ 6-381-24 24kg ea \$120.00